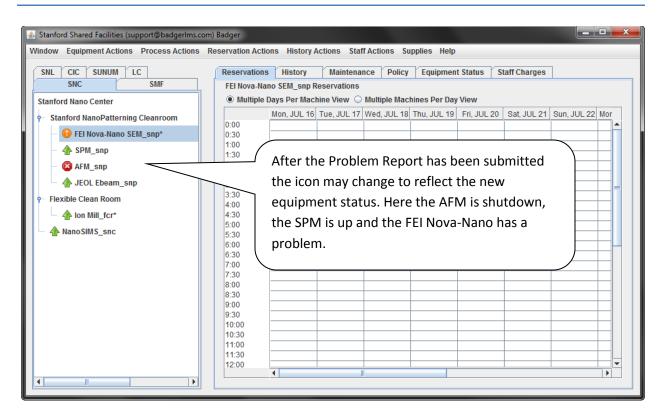

A member can report problems with equipment make comments and also log a serious issue that will result in a shutdown of the device within the Badger system. All Problems, Comments and Shutdowns result in an entry being added to the Maintenance screen for that device. A Problem or Shutdown will result in a change to the icon for the device. A Shutdown or Problem may only be cleared by staff. While a device with an open Problem can still be used, a Shutdown device cannot be enabled by members. If a mailing list is associated with the device, then an email will be posted to that list. Check with your lab staff for specific policies concerning the use of Problems, Comments and Shutdowns and device related lists.