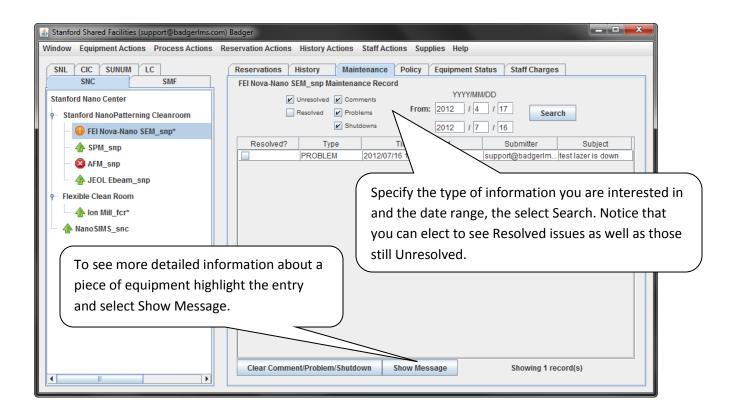

#### **Reviewing Maintenance Information -**

A member can review maintenance issues to see unresolved as well as resolved issues.

• Note that only staff members may clear Maintenance issues.